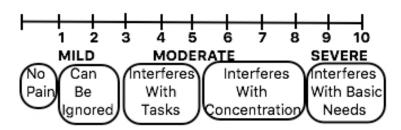

|         |              |            |              |  |



Medications: (Please circle) Pain killers Muscle Relaxants Birth Control Vitamins
Other:
Have you been involved in a motor vehicle accident? Yes No
Please provide details incl. dates and injuries.

## **Reason For Consulting the Office**

- \* I have a specific problem and only require help with this problem.
- \* After my problem has been relieved, I am interested in strategies to insure the problem does not return.
- \* Spinal check up to improve my general health.

#### Please indicate your current level of pain:



## Plesae indicates areas of pain:









**Diagnosis:** 

DDX:

# **Plan of Management:**

Times per week:

Number of weeks:

**Exercises:** 

**Prognosis** Excellent Good Fair

#### **Pain Scale Review:**